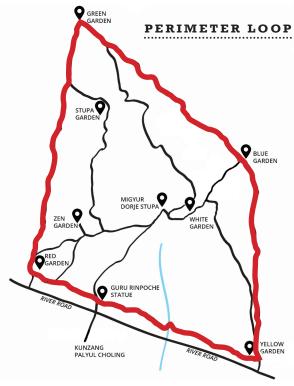

.....

| LOOP                                                   | LENGTH    |  |  |  |  |
|--------------------------------------------------------|-----------|--|--|--|--|
| Garden                                                 | 2.3 Miles |  |  |  |  |
| Perimeter                                              | 1.4 Miles |  |  |  |  |
| Stupa                                                  | 1.0 Miles |  |  |  |  |
| All loops start and end at the Guru<br>Rinpoche Statue |           |  |  |  |  |