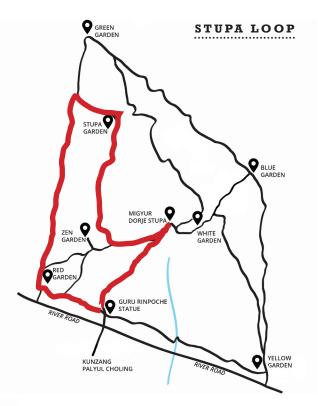

.....

| LOOP                                                   | LENGTH    |  |  |  |  |
|--------------------------------------------------------|-----------|--|--|--|--|
| Garden                                                 | 2.3 Miles |  |  |  |  |
| Perimeter                                              | 1.4 Miles |  |  |  |  |
| Stupa                                                  | 1.0 Miles |  |  |  |  |
| All loops start and end at the Guru<br>Rinpoche Statue |           |  |  |  |  |