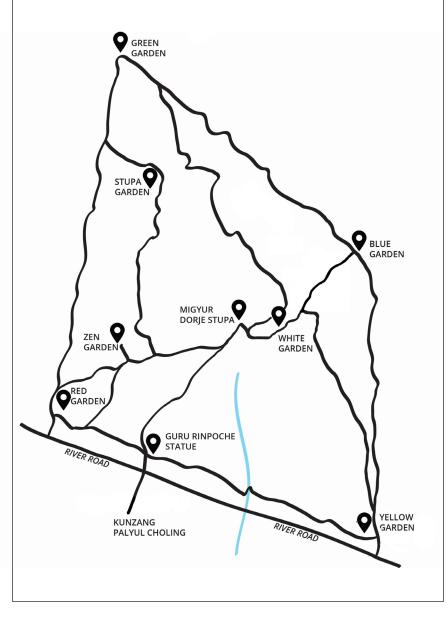

## TRAIL NOTES

- 1. Trails with significant elevation changes include steps for convenience and safety.
- 2. Parking is available on the right side of the KPC Temple and on the River Road shoulder.
- 3. There are many benches along the trails for rest and meditation.
- 4. Directional signs are at all intersections (or soon will be). Report any signage needs.
- 5. Donation boxes and QR donation codes are available at the Guru Rinpoche statue and the Migur Dorje stupa. Please help us maintain the Peace Park.

## **KPC Peace Park Hiking Trails and Gardens**

18400 River Road Poolesville, MD 20837

| Landmark          | Blue<br>Garden | Green<br>Garden | GR<br>Statue | MD<br>Stupa | Red<br>Garden | Stupa<br>Garden | White<br>Garden | Yellow<br>Garden | Zen<br>Garden |
|-------------------|----------------|-----------------|--------------|-------------|---------------|-----------------|-----------------|------------------|---------------|
| LENGTH IN MILES   |                |                 |              |             |               |                 |                 |                  |               |
| Blue Garden       |                | 0.3             | 0.4          | 0.2         | 0.4           | 0.5             | 0.1             | 0.3              | 0.4           |
| Green Garden      | 0.3            |                 | 0.5          | 0.4         | 0.4           | 0.2             | 0.5             | 0.7              | 0.5           |
| Guru Rinpoche     | 0.4            | 0.3             |              | 0.2         | 0.1           | 0.5             | 0.3             | 0.3              | 0.3           |
| Migur Dorje Stupa | 0.2            | 0.4             | 0.2          |             | 0.3           | 0.3             | 0.1             | 0.4              | 0.2           |
| Red Garden        | 0.4            | 0.4             | 0.1          | 0.3         |               | 0.3             | 0.3             | 0.5              | 0.1           |
| Stupa Garden      | 0.5            | 0.2             | 0.5          | 0.3         | 0.3           |                 | 0.4             | 0.6              | 0.3           |
| White Garden      | 0.1            | 0.5             | 0.3          | 0.1         | 0.3           | 0.3             |                 | 0.3              | 0.2           |
| Yellow Garden     | 0.3            | 0.7             | 0.3          | 0.4         | 0.5           | 0.6             | 0.3             |                  | 0.5           |
| Zen Garden        | 0.4            | 0.5             | 0.2          | 0.2         | 0.1           | 0.3             | 0.2             | 0.5              |               |