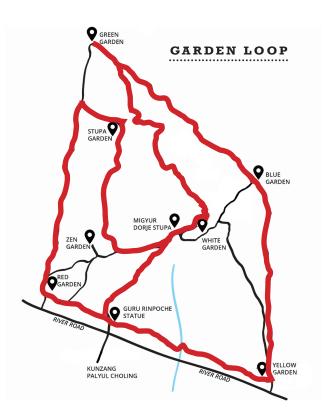

.....

| LOOP                                                   | LENGTH    |  |  |  |  |
|--------------------------------------------------------|-----------|--|--|--|--|
| Garden                                                 | 2.3 Miles |  |  |  |  |
| Perimeter                                              | 1.4 Miles |  |  |  |  |
| Stupa                                                  | 1.0 Miles |  |  |  |  |
| All loops start and end at the Guru<br>Rinpoche Statue |           |  |  |  |  |